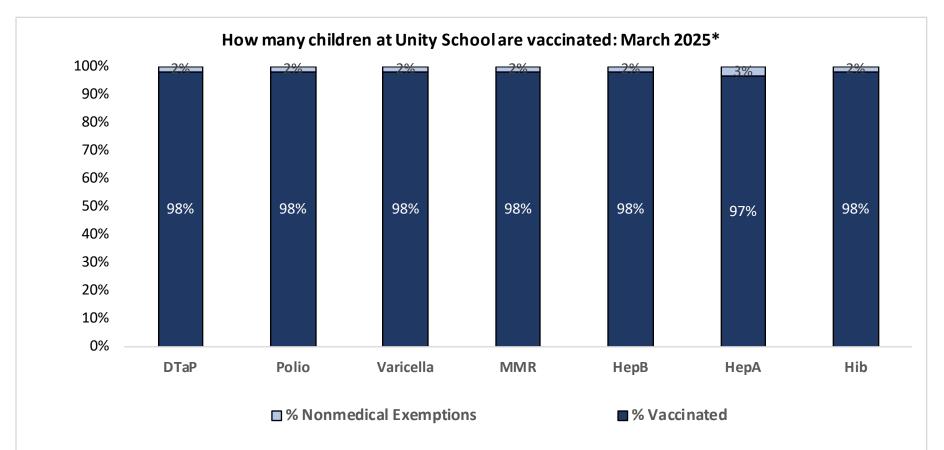

Number of children at the school\*\*:

Percent of children with no immunization or exemption record:

O%

Percent of children with a medical exemption for one or more vaccine(s): 0%

<sup>\*</sup> These numbers may not total 100% if some children have medical exemptions, or are incomplete or in process with immunizations but do not need an exemption because they are on schedule.